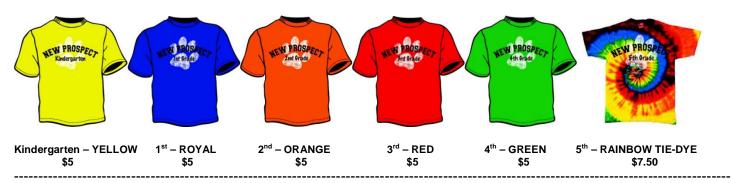

## Please return to your homeroom teacher in an envelope marked PTA. Thank you!

Order form for Field Trip/Field Day:

Please select size and return by September, 7th!

Please order at least one size up for 5<sup>th</sup> grade. Tie-Dye shirts run small!

T-shirt prices: \$5 for K-4<sup>th</sup> and \$7.50 for 5<sup>th</sup>. If you would like to order any additional shirts, please mark the size and send in \$5 for K-4<sup>th</sup> and \$7.50 for 5<sup>th</sup> per shirt. Parents and Teachers can order as well. Make checks payable to: NPES PTA